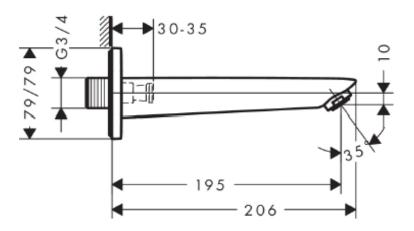

## **SPECIFICATION** SHEET - fittings

| BRAND:                         | hansgrohe                                                                                                                           | Product Photo: |
|--------------------------------|-------------------------------------------------------------------------------------------------------------------------------------|----------------|
| ORIGIN:                        | Germany                                                                                                                             |                |
| SERIES:                        | Logis                                                                                                                               |                |
| PRODUCT<br>DESCRIPTION:        | Wall mounted bath spout <sup>3</sup> / <sub>4</sub> " • flow rate: 25 l/min at 3 bars (45 psi) • flow pressure 1~5 bars (15~70 psi) |                |
| MODEL No.                      | 71410 000                                                                                                                           |                |
| FINISH/COLOUR:                 | Chrome-plated                                                                                                                       |                |
| DIMENSIONS:                    | wall cover plate 79x79mm spout projection 195mm                                                                                     |                |
| OPTIONAL<br>MATCHING<br>PARTS: |                                                                                                                                     |                |