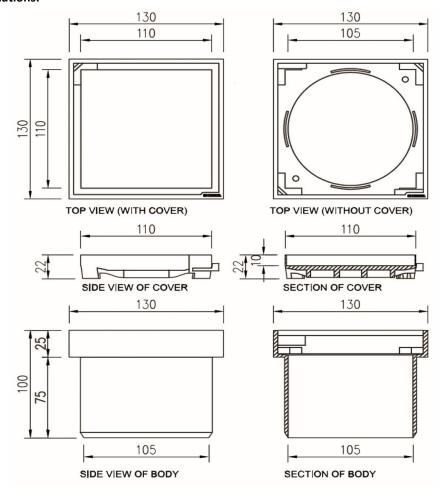

## **SPECIFICATION SHEET - Plumbing fittings**

**Product Photo:** 

| BRAND:                   | <b>KESSEL</b>                                                                                                    |
|--------------------------|------------------------------------------------------------------------------------------------------------------|
| ORIGIN:                  | Germany                                                                                                          |
| SERIES:                  | DRAIN SYSTEMS                                                                                                    |
| PRODUCT<br>DESCRIPTION:  | Upper section ABS with recessed plastic drain cover for on-site tiling, 110mm, 300kg load class with plastic rim |
| MODEL No.                | 27210                                                                                                            |
| FINISH/COLOUR:           |                                                                                                                  |
| DIMENSIONS:              | 130mm x 130mm x 100mm                                                                                            |
| OPTIONAL MATCHING PARTS: | 40251 drain body                                                                                                 |

## **Technical Informations:**