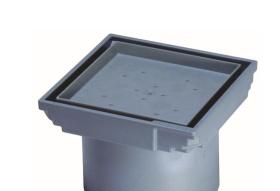

## **SPECIFICATION SHEET - Plumbing fittings**

**Product Photo:** 

| BRAND:                   | <b>KESSEL</b>                                                                                                    |
|--------------------------|------------------------------------------------------------------------------------------------------------------|
| ORIGIN:                  | Germany                                                                                                          |
| SERIES:                  | DRAIN SYSTEMS                                                                                                    |
| PRODUCT<br>DESCRIPTION:  | Upper section ABS with recessed plastic drain cover for on-site tiling, 110mm, 300kg load class with plastic rim |
| MODEL No.                | 27210                                                                                                            |
| FINISH/COLOUR:           |                                                                                                                  |
| DIMENSIONS:              | 130mm x 130mm x 100mm                                                                                            |
| OPTIONAL MATCHING PARTS: | 40251 drain body                                                                                                 |