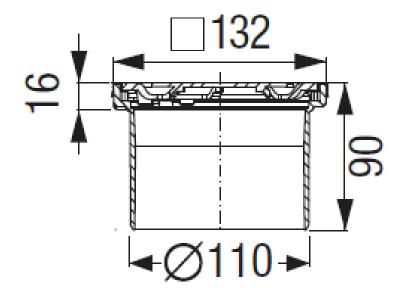

## **SPECIFICATION SHEET - Plumbing fittings**

| BRAND:                   | KESSEL KESSEL                                                                                                                        | Product Photo: |
|--------------------------|--------------------------------------------------------------------------------------------------------------------------------------|----------------|
| ORIGIN:                  | Germany                                                                                                                              |                |
| SERIES:                  | DRAIN SYSTEMS                                                                                                                        |                |
| PRODUCT<br>DESCRIPTION:  | Upper section ABS with stainless steel cover and rim 120mm, 300kg class load with KESSEL Lock & Lift System with sticks design cover | 1              |
| MODEL No.                | 27217                                                                                                                                | 100            |
| FINISH/COLOUR:           | Stainless Steel                                                                                                                      | -              |
| DIMENSIONS:              |                                                                                                                                      |                |
| OPTIONAL MATCHING PARTS: | 40251 drain body                                                                                                                     |                |