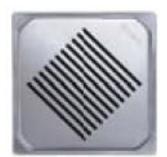

## **SPECIFICATION SHEET - Plumbing fittings**

| BRAND:                   | KESSEL KESSEL                                                                                                                        | Product Photo: |
|--------------------------|--------------------------------------------------------------------------------------------------------------------------------------|----------------|
| ORIGIN:                  | Germany                                                                                                                              |                |
| SERIES:                  | DRAIN SYSTEMS                                                                                                                        |                |
| PRODUCT<br>DESCRIPTION:  | Upper section ABS with stainless steel cover and rim 120mm, 300kg class load with KESSEL Lock & Lift System with sticks design cover | 1              |
| MODEL No.                | 27217                                                                                                                                | 100            |
| FINISH/COLOUR:           | Stainless Steel                                                                                                                      | -              |
| DIMENSIONS:              |                                                                                                                                      |                |
| OPTIONAL MATCHING PARTS: | 40251 drain body                                                                                                                     |                |