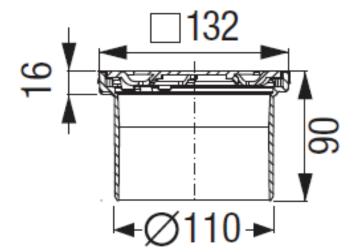

## **SPECIFICATION SHEET - Plumbing fittings**

| BRAND:                      | KESSEL KESSEL                                                                                                                      | Product Photo: |
|-----------------------------|------------------------------------------------------------------------------------------------------------------------------------|----------------|
| ORIGIN:                     | Germany                                                                                                                            |                |
| SERIES:                     | DRAIN SYSTEMS                                                                                                                      | -              |
| PRODUCT<br>DESCRIPTION:     | Upper section ABS with stainless steel cover and rim 120mm, 300kg class load with KESSEL Lock & Lift System with spot design cover |                |
| MODEL No.                   | 27221                                                                                                                              | - 10           |
| FINISH/COLOUR:              | Stainless Steel                                                                                                                    | 1              |
| DIMENSIONS:                 |                                                                                                                                    |                |
| OPTIONAL<br>MATCHING PARTS: | 40251 drain body                                                                                                                   |                |