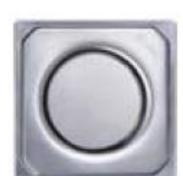

## **SPECIFICATION SHEET - Plumbing fittings**

| BRAND:                      | KESSEL KESSEL                                                                                                                      | Product Photo: |
|-----------------------------|------------------------------------------------------------------------------------------------------------------------------------|----------------|
| ORIGIN:                     | Germany                                                                                                                            |                |
| SERIES:                     | DRAIN SYSTEMS                                                                                                                      | -              |
| PRODUCT<br>DESCRIPTION:     | Upper section ABS with stainless steel cover and rim 120mm, 300kg class load with KESSEL Lock & Lift System with spot design cover |                |
| MODEL No.                   | 27221                                                                                                                              | - 10           |
| FINISH/COLOUR:              | Stainless Steel                                                                                                                    | 1              |
| DIMENSIONS:                 |                                                                                                                                    |                |
| OPTIONAL<br>MATCHING PARTS: | 40251 drain body                                                                                                                   |                |