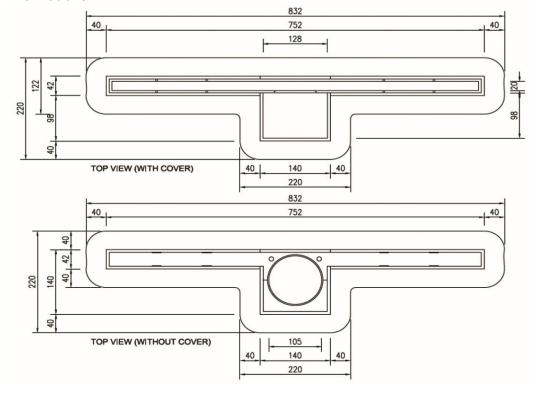

## **SPECIFICATION SHEET - plumbing fittings**

**Product Photo:** 

| BRAND:                         | KESSEL KESSEL                                                                                                                                                                                                                                                     |
|--------------------------------|-------------------------------------------------------------------------------------------------------------------------------------------------------------------------------------------------------------------------------------------------------------------|
| ORIGIN:                        | Germany                                                                                                                                                                                                                                                           |
| SERIES:                        | DRAIN SYSTEMS                                                                                                                                                                                                                                                     |
| PRODUCT<br>DESCRIPTION:        | LINEARIS BASIC shower channel cover with drain body f50mm lateral outlet stainless steel removable cover channel, channel body and rim in ABS with perimeter flange for waterproof barrier connection installation supports with tileable access cover (lockable) |
| MODEL No.                      | 361-507                                                                                                                                                                                                                                                           |
| FINISH/COLOUR:                 |                                                                                                                                                                                                                                                                   |
| DIMENSIONS:                    | 832mm x 220mm                                                                                                                                                                                                                                                     |
| OPTIONAL<br>MATCHING<br>PARTS: |                                                                                                                                                                                                                                                                   |