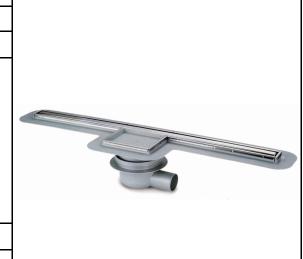

## **SPECIFICATION SHEET - plumbing fittings**

**Product Photo:** 

| BRAND:                         | KESSEL KESSEL                                                                                                                                                                                                                                                     |
|--------------------------------|-------------------------------------------------------------------------------------------------------------------------------------------------------------------------------------------------------------------------------------------------------------------|
| ORIGIN:                        | Germany                                                                                                                                                                                                                                                           |
| SERIES:                        | DRAIN SYSTEMS                                                                                                                                                                                                                                                     |
| PRODUCT<br>DESCRIPTION:        | LINEARIS BASIC shower channel cover with drain body f50mm lateral outlet stainless steel removable cover channel, channel body and rim in ABS with perimeter flange for waterproof barrier connection installation supports with tileable access cover (lockable) |
| MODEL No.                      | 361-507                                                                                                                                                                                                                                                           |
| FINISH/COLOUR:                 |                                                                                                                                                                                                                                                                   |
| DIMENSIONS:                    | 832mm x 220mm                                                                                                                                                                                                                                                     |
| OPTIONAL<br>MATCHING<br>PARTS: |                                                                                                                                                                                                                                                                   |