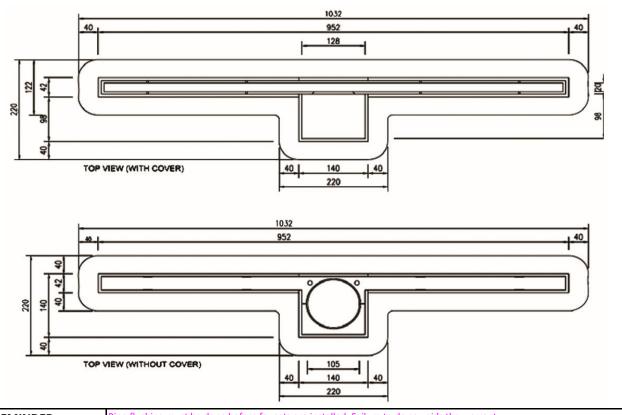

## **SPECIFICATION SHEET - Plumbing fittings**

| BRAND:                      | <b>KESSEL</b>                                                                                                                                                                                                                                                     |
|-----------------------------|-------------------------------------------------------------------------------------------------------------------------------------------------------------------------------------------------------------------------------------------------------------------|
| ORIGIN:                     | Germany                                                                                                                                                                                                                                                           |
| SERIES:                     | DRAIN SYSTEMS                                                                                                                                                                                                                                                     |
| PRODUCT<br>DESCRIPTION:     | LINEARIS BASIC shower channel cover with drain body f50mm lateral outlet stainless steel removable cover channel, channel body and rim in ABS with perimeter flange for waterproof barrier connection installation supports with tileable access cover (lockable) |
| MODEL No.                   | 361-509                                                                                                                                                                                                                                                           |
| FINISH/COLOUR:              |                                                                                                                                                                                                                                                                   |
| DIMENSIONS:                 | 1032mm x 220mm                                                                                                                                                                                                                                                    |
| OPTIONAL<br>MATCHING PARTS: |                                                                                                                                                                                                                                                                   |

All information is for reference only, installation shall always be based on the actual product delivered.