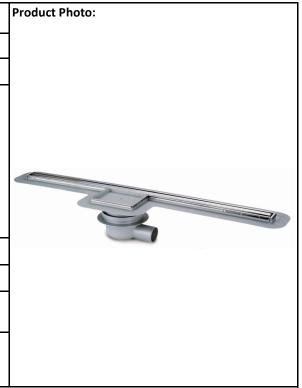

## **SPECIFICATION SHEET - Plumbing fittings**

| BRAND:                      | <b>KESSEL</b>                                                                                                                                                                                                                                                     |
|-----------------------------|-------------------------------------------------------------------------------------------------------------------------------------------------------------------------------------------------------------------------------------------------------------------|
| ORIGIN:                     | Germany                                                                                                                                                                                                                                                           |
| SERIES:                     | DRAIN SYSTEMS                                                                                                                                                                                                                                                     |
| PRODUCT<br>DESCRIPTION:     | LINEARIS BASIC shower channel cover with drain body f50mm lateral outlet stainless steel removable cover channel, channel body and rim in ABS with perimeter flange for waterproof barrier connection installation supports with tileable access cover (lockable) |
| MODEL No.                   | 361-509                                                                                                                                                                                                                                                           |
| FINISH/COLOUR:              |                                                                                                                                                                                                                                                                   |
| DIMENSIONS:                 | 1032mm x 220mm                                                                                                                                                                                                                                                    |
| OPTIONAL<br>MATCHING PARTS: |                                                                                                                                                                                                                                                                   |