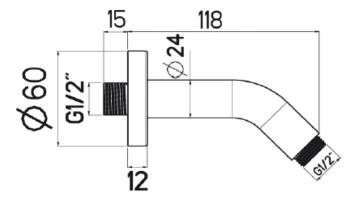

## **SPECIFICATION SHEET - fittings**

| BRAND:                         | NIKLES ASHIGOMENE     | Product Photo: |
|--------------------------------|-----------------------|----------------|
| ORIGIN:                        | Switzerland           |                |
| SERIES:                        |                       |                |
| PRODUCT<br>DESCRIPTION:        | Shower arm XL24 120mm | _              |
| MODEL No.                      | A48.B12.000.05        |                |
| FINISH/COLOUR:                 | Chrome                |                |
| DIMENSIONS:                    | 118mm projection      |                |
| OPTIONAL<br>MATCHING<br>PARTS: | overhead shower       |                |