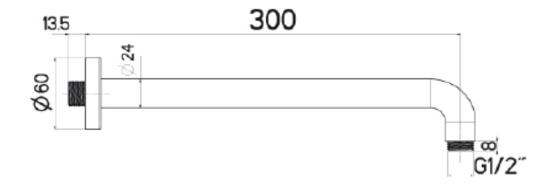

## **SPECIFICATION SHEET - fittings**

**Product Photo: BRAND: ORIGIN:** Switzerland **SERIES:** Shower arm XL24 300mm **PRODUCT DESCRIPTION:** MODEL No. A48.L30.000.05 FINISH/COLOUR: Chrome **DIMENSIONS:** overhead shower **OPTIONAL MATCHING** PARTS: