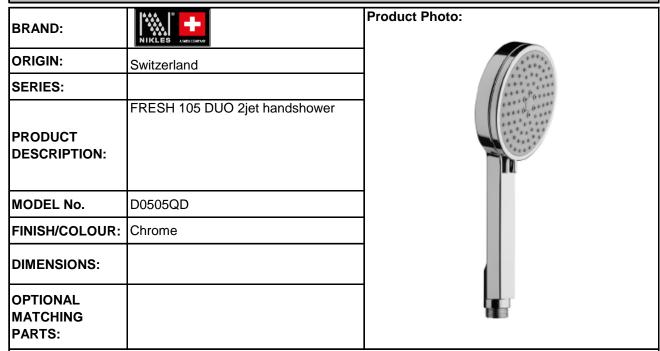

## **SPECIFICATION SHEET - fittings**



## **Technical Informations:**



| REMINDER: | Pipe flushing must be done before faucets are installed. Failure to do so voids the warranty. |
|-----------|-----------------------------------------------------------------------------------------------|
|-----------|-----------------------------------------------------------------------------------------------|

Do not use cleaners containing abrasive cleansers, ammonia, bleach, acids, waxes, alcohol, solvents or other products not recommended for chrome.

All information is for reference only, installation shall always be based on the actual product delivered.