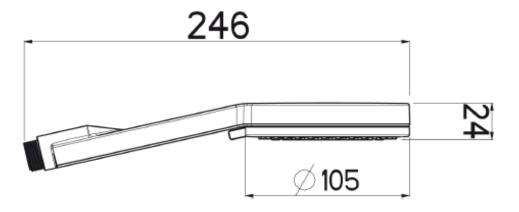

## **SPECIFICATION SHEET - fittings**



## **Technical Informations:**



| REMINDER: | Pipe flushing must be done before faucets are installed. Failure to do so voids the warranty. |
|-----------|-----------------------------------------------------------------------------------------------|
|-----------|-----------------------------------------------------------------------------------------------|

Do not use cleaners containing abrasive cleansers, ammonia, bleach, acids, waxes, alcohol, solvents or other products not recommended for chrome.

All information is for reference only, installation shall always be based on the actual product delivered.