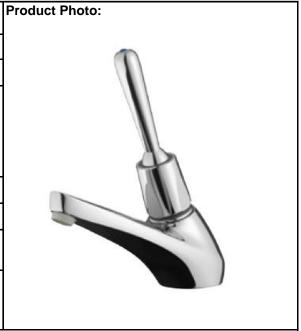

## **SPECIFICATION SHEET - fittings**

| BRAND:                         | PRESTO                                                            |
|--------------------------------|-------------------------------------------------------------------|
| ORIGIN:                        | France                                                            |
| SERIES:                        | P705                                                              |
| PRODUCT<br>DESCRIPTION:        | P705 self closing tap ½" 15 seconds 121mm spout projection        |
| MODEL No.                      | 64652                                                             |
| FINISH/COLOUR:                 | Chrome plated                                                     |
| DIMENSIONS:                    | 172mm height<br>121mm spout projection                            |
| OPTIONAL<br>MATCHING<br>PARTS: | 1/2"x1/2" flexible supply hose x1 1/2"x1/2" angle valve (no nuts) |