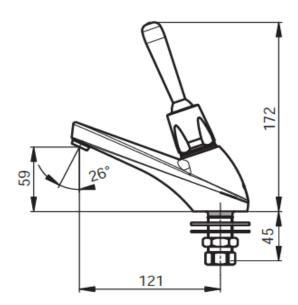

## **SPECIFICATION SHEET - fittings**

| BRAND:                         | PRESTO                                                            |
|--------------------------------|-------------------------------------------------------------------|
| ORIGIN:                        | France                                                            |
| SERIES:                        | P705                                                              |
| PRODUCT<br>DESCRIPTION:        | P705 self closing tap ½" 15 seconds 121mm spout projection        |
| MODEL No.                      | 64652                                                             |
| FINISH/COLOUR:                 | Chrome plated                                                     |
| DIMENSIONS:                    | 172mm height<br>121mm spout projection                            |
| OPTIONAL<br>MATCHING<br>PARTS: | 1/2"x1/2" flexible supply hose x1 1/2"x1/2" angle valve (no nuts) |