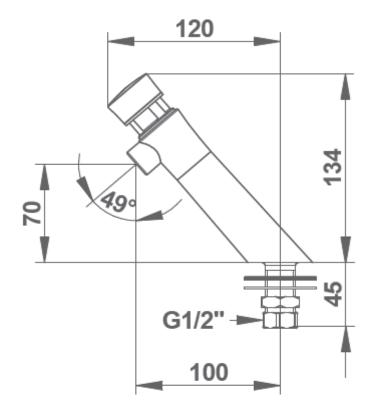

## **SPECIFICATION SHEET - fittings**

| BRAND:                         | D PRESTO                                                  | Product Photo:                                                                                                                                                                                                                                                                                                                                                                                                                                                                                                                                                                                                                                                                                                                                                                                                                                                                                                                                                                                                                                                                                                                                                                                                                                                                                                                                                                                                                                                                                                                                                                                                                                                                                                                                                                                                                                                                                                                                                                                                                                                                                                                 |
|--------------------------------|-----------------------------------------------------------|--------------------------------------------------------------------------------------------------------------------------------------------------------------------------------------------------------------------------------------------------------------------------------------------------------------------------------------------------------------------------------------------------------------------------------------------------------------------------------------------------------------------------------------------------------------------------------------------------------------------------------------------------------------------------------------------------------------------------------------------------------------------------------------------------------------------------------------------------------------------------------------------------------------------------------------------------------------------------------------------------------------------------------------------------------------------------------------------------------------------------------------------------------------------------------------------------------------------------------------------------------------------------------------------------------------------------------------------------------------------------------------------------------------------------------------------------------------------------------------------------------------------------------------------------------------------------------------------------------------------------------------------------------------------------------------------------------------------------------------------------------------------------------------------------------------------------------------------------------------------------------------------------------------------------------------------------------------------------------------------------------------------------------------------------------------------------------------------------------------------------------|
| ORIGIN:                        | France                                                    |                                                                                                                                                                                                                                                                                                                                                                                                                                                                                                                                                                                                                                                                                                                                                                                                                                                                                                                                                                                                                                                                                                                                                                                                                                                                                                                                                                                                                                                                                                                                                                                                                                                                                                                                                                                                                                                                                                                                                                                                                                                                                                                                |
| SERIES:                        | NEO                                                       |                                                                                                                                                                                                                                                                                                                                                                                                                                                                                                                                                                                                                                                                                                                                                                                                                                                                                                                                                                                                                                                                                                                                                                                                                                                                                                                                                                                                                                                                                                                                                                                                                                                                                                                                                                                                                                                                                                                                                                                                                                                                                                                                |
| PRODUCT<br>DESCRIPTION:        | Self-closing Tap 7 seconds flow time 3 lpm @ 3bars        | The state of the s |
| MODEL No.                      | 65005                                                     |                                                                                                                                                                                                                                                                                                                                                                                                                                                                                                                                                                                                                                                                                                                                                                                                                                                                                                                                                                                                                                                                                                                                                                                                                                                                                                                                                                                                                                                                                                                                                                                                                                                                                                                                                                                                                                                                                                                                                                                                                                                                                                                                |
| FINISH/COLOUR:                 | Chrome plated                                             |                                                                                                                                                                                                                                                                                                                                                                                                                                                                                                                                                                                                                                                                                                                                                                                                                                                                                                                                                                                                                                                                                                                                                                                                                                                                                                                                                                                                                                                                                                                                                                                                                                                                                                                                                                                                                                                                                                                                                                                                                                                                                                                                |
| DIMENSIONS:                    | 134mm H x 120mm L<br>100mm spout projection               |                                                                                                                                                                                                                                                                                                                                                                                                                                                                                                                                                                                                                                                                                                                                                                                                                                                                                                                                                                                                                                                                                                                                                                                                                                                                                                                                                                                                                                                                                                                                                                                                                                                                                                                                                                                                                                                                                                                                                                                                                                                                                                                                |
| OPTIONAL<br>MATCHING<br>PARTS: | ½"x½" flexible supply hose x1 ½"x½" angle valve (no nuts) |                                                                                                                                                                                                                                                                                                                                                                                                                                                                                                                                                                                                                                                                                                                                                                                                                                                                                                                                                                                                                                                                                                                                                                                                                                                                                                                                                                                                                                                                                                                                                                                                                                                                                                                                                                                                                                                                                                                                                                                                                                                                                                                                |