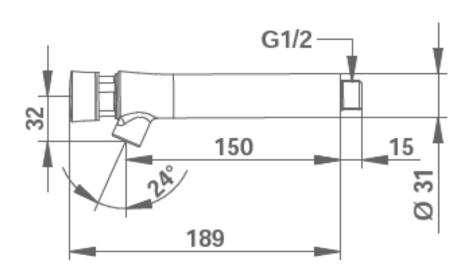

## **SPECIFICATION SHEET - fittings**

| BRAND:                         | D PRESTO                                            |
|--------------------------------|-----------------------------------------------------|
| ORIGIN:                        | France                                              |
| SERIES:                        | PRESTO NEO                                          |
| PRODUCT<br>DESCRIPTION:        | Self-closing Tap<br>7 seconds flow<br>3 lpm @ 3bars |
| MODEL No.                      | 66025                                               |
| FINISH/COLOUR:                 | Chrome plated                                       |
| DIMENSIONS:                    | 189mm L<br>150mm spout projection                   |
| OPTIONAL<br>MATCHING<br>PARTS: | flange                                              |