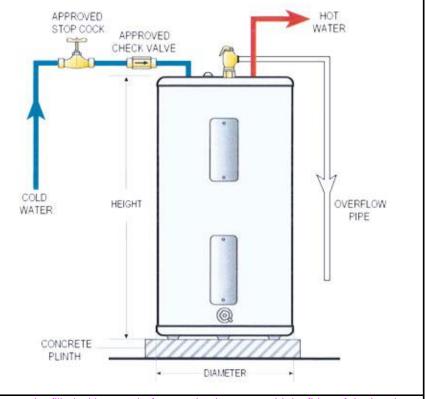

| FINISH/COLOUR:                 | gray                                                                                                                                                                 |                |
| DIMENSIONS:                    | diameter x height: 1588 mm x 718 mm                                                                                                                                  |                |
| OPTIONAL<br>MATCHING<br>PARTS: |                                                                                                                                                                      |                |

Technical Informations: Suitable for continous flow water heater

maximum pressure of 150 PSI (10 bar)

Wattage: 5,500 watts

Voltage: 240V



**REMINDER:** Water heater tank must be filled with water before turning it on to avoid dry firing of the heating element

Do not use abrasive or aggresive cleaners and or contain chlorine or hydrochloric acid solution for cleaning.

All information stated above are solely for reference only, and should be based on the actual submission sample. Dimensions and specifications are subject to change without prior notice.