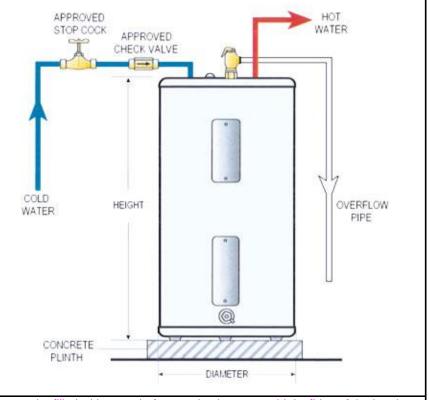

|
| FINISH/COLOUR:                 | gray                                                                                                                                                               |                |
| DIMENSIONS:                    | diameter x height: 1180 mm x 502 mm                                                                                                                                |                |
| OPTIONAL<br>MATCHING<br>PARTS: |                                                                                                                                                                    |                |

Technical Informations: Suitable for continous flow water heater

maximum pressure of 150 PSI (10 bar)

Wattage: 4,500 watts

Voltage: 240V



REMINDER: Water heater tank must be filled with water before turning it on to avoid dry firing of the heating

Do not use abrasive or aggresive cleaners and or contain chlorine or hydrochloric acid solution for cleaning.

All information stated above are solely for reference only, and should be based on the actual submission sample. Dimensions and specifications are subject to change without prior notice.