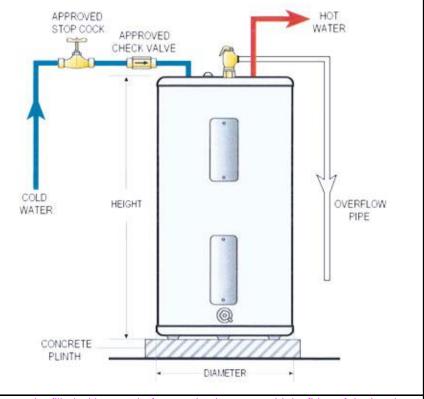

|
| FINISH/COLOUR:                 | gray                                                                                                                                                               |                |
| DIMENSIONS:                    | diameter x height: 1448 mm x 483 mm                                                                                                                                |                |
| OPTIONAL<br>MATCHING<br>PARTS: |                                                                                                                                                                    |                |

Technical Informations: Suitable for continous flow water heater

maximum pressure of 150 PSI (10 bar)

Wattage: 4,500 watts

Voltage: 240V



REMINDER: Water heater tank must be filled with water before turning it on to avoid dry firing of the heating

> Do not use abrasive or aggresive cleaners and or contain chlorine or hydrochloric acid solution for cleaning. All information stated above are solely for reference only, and should be based on the actual submission

sample. Dimensions and specifications are subject to change without prior notice.