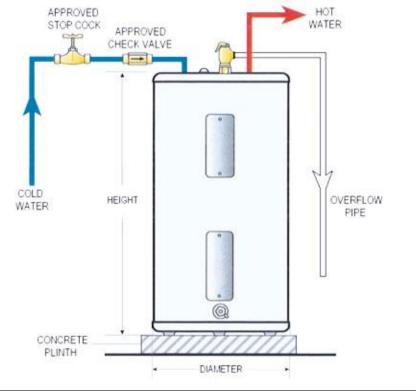

## SPECIFICATION SHEET

|                                |                                                                                                                                                                     | Product Photo: |
|--------------------------------|---------------------------------------------------------------------------------------------------------------------------------------------------------------------|----------------|
| BRAND:                         | Kneem                                                                                                                                                               |                |
| ORIGIN:                        | USA                                                                                                                                                                 |                |
| SERIES:                        | 82V                                                                                                                                                                 |                |
| PRODUCT<br>DESCRIPTION:        | capacity: 80 gallons Rheemglas enamel tank dual copper heating element (5.5kW) Temperature and pressure relief valve included heat up time to 60°C: 2 hrs. 15 mins. |                |
| MODEL No.                      | 82V80-2                                                                                                                                                             |                |
| FINISH/COLOUR:                 | gray                                                                                                                                                                |                |
| DIMENSIONS:                    | diameter x height: 1499 mm x 584 mm                                                                                                                                 |                |
| OPTIONAL<br>MATCHING<br>PARTS: |                                                                                                                                                                     |                |