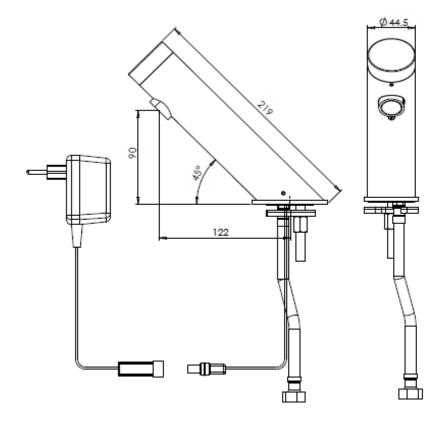

## **SPECIFICATION SHEET - fittings**

| BRAND:                         | <b>Stann</b>                                                                                             |
|--------------------------------|----------------------------------------------------------------------------------------------------------|
| ORIGIN:                        | Israel                                                                                                   |
| SERIES:                        | GREEN E                                                                                                  |
| PRODUCT<br>DESCRIPTION:        | Infra-red sensor tap,<br>single water or pre-mixed water<br>AC230V/50~60Hz supply<br>with 9V transformer |
| MODEL No.                      | 225941                                                                                                   |
| FINISH/COLOUR:                 | Chrome plated                                                                                            |
| DIMENSIONS:                    | 219mm L<br>122mm spout projection                                                                        |
| OPTIONAL<br>MATCHING<br>PARTS: | 1x angle valve with filter (no nut)                                                                      |