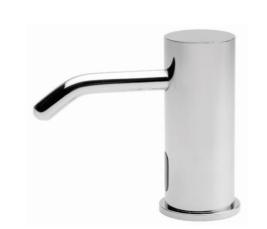

## **SPECIFICATION SHEET - fittings**

| BRAND:                         | <b>Stc3</b> N                                                          | Product Photo: |
|--------------------------------|------------------------------------------------------------------------|----------------|
| ORIGIN:                        | Israel                                                                 |                |
| SERIES:                        | EXTREME E                                                              |                |
| PRODUCT<br>DESCRIPTION:        | Infra-red sensor soap dispenser,<br>AC230V/50!60Hz with 9V transformer |                |
| MODEL No.                      | 237900                                                                 |                |
| FINISH/COLOUR:                 | Chrome plated                                                          |                |
| DIMENSIONS:                    | 104mm height<br>70mm spout projection                                  |                |
| OPTIONAL<br>MATCHING<br>PARTS: | High quality liquid soap                                               |                |