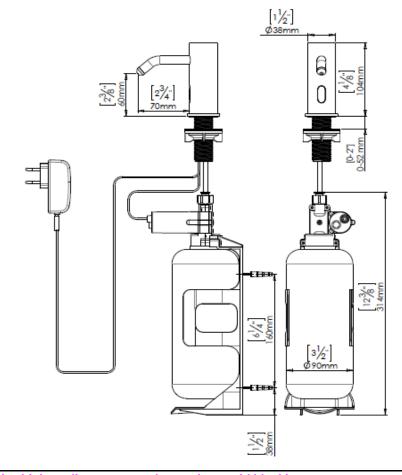

## **SPECIFICATION SHEET - fittings**

| BRAND:                         | <b>Stc3</b> N                                                          | Product Photo: |
|--------------------------------|------------------------------------------------------------------------|----------------|
| ORIGIN:                        | Israel                                                                 |                |
| SERIES:                        | EXTREME E                                                              |                |
| PRODUCT<br>DESCRIPTION:        | Infra-red sensor soap dispenser,<br>AC230V/50!60Hz with 9V transformer |                |
| MODEL No.                      | 237900                                                                 |                |
| FINISH/COLOUR:                 | Chrome plated                                                          |                |
| DIMENSIONS:                    | 104mm height<br>70mm spout projection                                  |                |
| OPTIONAL<br>MATCHING<br>PARTS: | High quality liquid soap                                               |                |