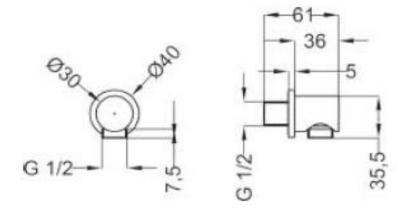

## **SPECIFICATION SHEET - fittings**

| BRAND:                         | (b) teorema                  | Product Photo: |
|--------------------------------|------------------------------|----------------|
| ORIGIN:                        | Italy                        |                |
| SERIES:                        | SHOWERS & ACCESSORIES        |                |
| PRODUCT<br>DESCRIPTION:        | Wall outlet 1/2"x1/2", round |                |
| MODEL No.                      | 01825                        |                |
| FINISH/COLOUR:                 | Chrome                       |                |
| DIMENSIONS:                    |                              |                |
| OPTIONAL<br>MATCHING<br>PARTS: |                              |                |