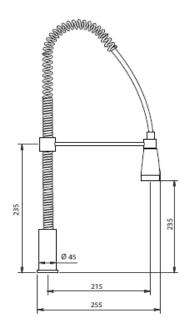

## **SPECIFICATION SHEET - fittings**

| BRAND:                         | <b>teorema</b>                                            |
|--------------------------------|-----------------------------------------------------------|
| ORIGIN:                        | Italy                                                     |
| SERIES:                        | SINK TAPS & MIXERS                                        |
| PRODUCT<br>DESCRIPTION:        | MOLLA sink mixer with pull out with 3/8" connection hoses |
| MODEL No.                      | 06591                                                     |
| FINISH/COLOUR:                 | Chrome                                                    |
| DIMENSIONS:                    | 215mm spout projection<br>255mm L x 110mm W x 500mm H     |
| OPTIONAL<br>MATCHING<br>PARTS: | 2x angle valve 1/2"x3/8" (no nuts)                        |