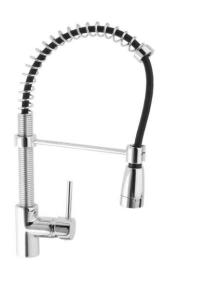

## **SPECIFICATION SHEET - fittings**

| BRAND:                         | <b>teorema</b>                                            |
|--------------------------------|-----------------------------------------------------------|
| ORIGIN:                        | Italy                                                     |
| SERIES:                        | SINK TAPS & MIXERS                                        |
| PRODUCT<br>DESCRIPTION:        | MOLLA sink mixer with pull out with 3/8" connection hoses |
| MODEL No.                      | 06591                                                     |
| FINISH/COLOUR:                 | Chrome                                                    |
| DIMENSIONS:                    | 215mm spout projection<br>255mm L x 110mm W x 500mm H     |
| OPTIONAL<br>MATCHING<br>PARTS: | 2x angle valve 1/2"x3/8" (no nuts)                        |