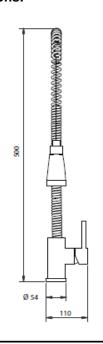

## **SPECIFICATION SHEET - fittings**

| BRAND:                         | <b>teorema</b>                                            |
|--------------------------------|-----------------------------------------------------------|
| ORIGIN:                        | Italy                                                     |
| SERIES:                        | SINK TAPS & MIXERS                                        |
| PRODUCT<br>DESCRIPTION:        | MOLLA sink mixer with pull out with 3/8" connection hoses |
| MODEL No.                      | 06591                                                     |
| FINISH/COLOUR:                 | Chrome                                                    |
| DIMENSIONS:                    | 215mm spout projection<br>255mm L x 110mm W x 500mm H     |
| OPTIONAL<br>MATCHING<br>PARTS: | 2x angle valve 1/2"x3/8" (no nuts)                        |