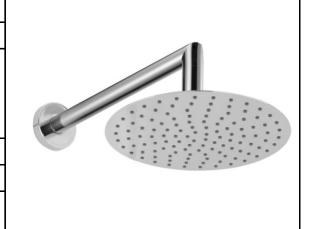

## **SPECIFICATION SHEET - fittings**

**Product Photo:** 

| BRAND:                         | <b>&amp;</b> teorema                                                        |
|--------------------------------|-----------------------------------------------------------------------------|
| ORIGIN:                        | Italy                                                                       |
| SERIES:                        | SLIM                                                                        |
| PRODUCT<br>DESCRIPTION:        | Wall mounted round Overhead shower Ø300mm, with shower arm 320mm projection |
| MODEL No.                      | 15236                                                                       |
| FINISH/COLOUR:                 | Chrome                                                                      |
| DIMENSIONS:                    | 470mm L                                                                     |
| OPTIONAL<br>MATCHING<br>PARTS: |                                                                             |