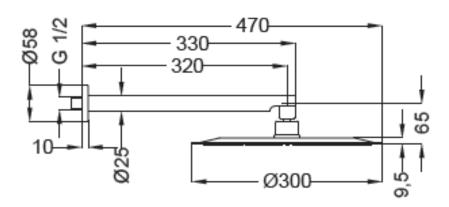

## **SPECIFICATION SHEET - fittings**

**Product Photo:** 

| BRAND:                         | <b>&amp;</b> teorema                                                        |
|--------------------------------|-----------------------------------------------------------------------------|
| ORIGIN:                        | Italy                                                                       |
| SERIES:                        | SLIM                                                                        |
| PRODUCT<br>DESCRIPTION:        | Wall mounted round Overhead shower Ø300mm, with shower arm 320mm projection |
| MODEL No.                      | 15236                                                                       |
| FINISH/COLOUR:                 | Chrome                                                                      |
| DIMENSIONS:                    | 470mm L                                                                     |
| OPTIONAL<br>MATCHING<br>PARTS: |                                                                             |