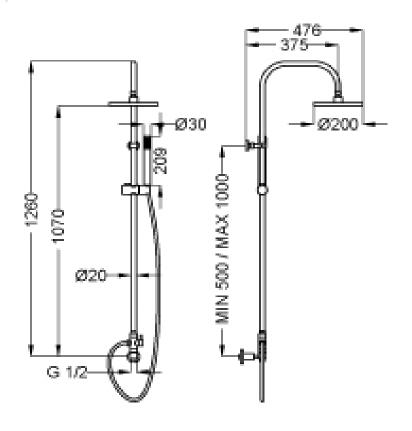

## **SPECIFICATION SHEET - fittings**

| BRAND:                         | © teorema                                                                              |
|--------------------------------|----------------------------------------------------------------------------------------|
| ORIGIN:                        | Italy                                                                                  |
| SERIES:                        | SHOWER PIPES                                                                           |
| PRODUCT<br>DESCRIPTION:        | Shower pipe set with direct connection ½", with round overhead shower & handshower set |
| MODEL No.                      | 15263                                                                                  |
| FINISH/COLOUR:                 | Chrome                                                                                 |
| DIMENSIONS:                    |                                                                                        |
| OPTIONAL<br>MATCHING<br>PARTS: | 1x exposed shower mixer with top outlet 1/2"                                           |