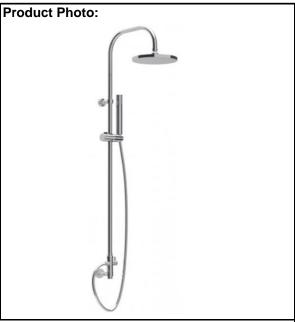

## **SPECIFICATION SHEET - fittings**

| BRAND:                         | © teorema                                                                              |
|--------------------------------|----------------------------------------------------------------------------------------|
| ORIGIN:                        | Italy                                                                                  |
| SERIES:                        | SHOWER PIPES                                                                           |
| PRODUCT<br>DESCRIPTION:        | Shower pipe set with direct connection ½", with round overhead shower & handshower set |
| MODEL No.                      | 15263                                                                                  |
| FINISH/COLOUR:                 | Chrome                                                                                 |
| DIMENSIONS:                    |                                                                                        |
| OPTIONAL<br>MATCHING<br>PARTS: | 1x exposed shower mixer with top outlet 1/2"                                           |