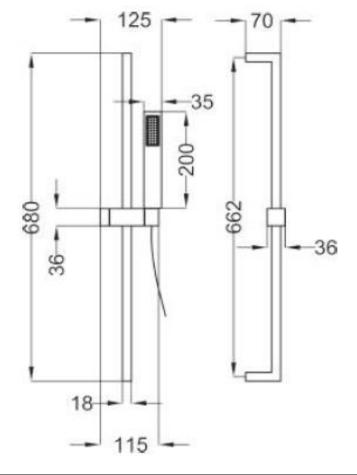

## **SPECIFICATION SHEET - fittings**

| BRAND:                         | (b) teorema                 |
|--------------------------------|-----------------------------|
| ORIGIN:                        | Italy                       |
| SERIES:                        | BLOG                        |
| PRODUCT<br>DESCRIPTION:        | Shower sliding bar set 68cm |
| MODEL No.                      | 15274                       |
| FINISH/COLOUR:                 | Chrome                      |
| DIMENSIONS:                    | 680mm height                |
| OPTIONAL<br>MATCHING<br>PARTS: |                             |