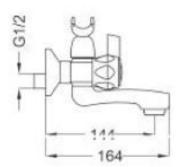

## **SPECIFICATION SHEET - fittings**

| BRAND:                         | (b) teorema                                            | Product Photo: |
|--------------------------------|--------------------------------------------------------|----------------|
| ORIGIN:                        | Italy                                                  |                |
| SERIES:                        | IRIS                                                   |                |
| PRODUCT<br>DESCRIPTION:        | Exposed 2-handle bath/shower mixer with handshower set |                |
| MODEL No.                      | 50161                                                  | 6              |
| FINISH/COLOUR:                 | Chrome                                                 |                |
| DIMENSIONS:                    | 164mm L x 134mm H                                      |                |
| OPTIONAL<br>MATCHING<br>PARTS: |                                                        |                |