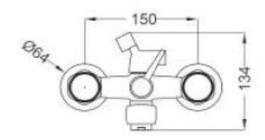

## **SPECIFICATION SHEET - fittings**

| BRAND:                         | (b) teorema                                            | Product Photo: |
|--------------------------------|--------------------------------------------------------|----------------|
| ORIGIN:                        | Italy                                                  |                |
| SERIES:                        | IRIS                                                   |                |
| PRODUCT<br>DESCRIPTION:        | Exposed 2-handle bath/shower mixer with handshower set |                |
| MODEL No.                      | 50161                                                  | 6              |
| FINISH/COLOUR:                 | Chrome                                                 |                |
| DIMENSIONS:                    | 164mm L x 134mm H                                      |                |
| OPTIONAL<br>MATCHING<br>PARTS: |                                                        |                |