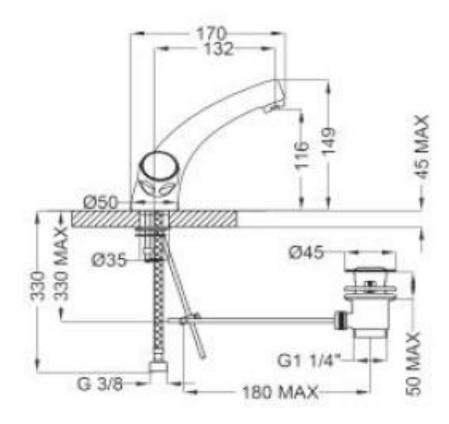

## **SPECIFICATION SHEET - fittings**

**Product Photo:** 

| BRAND:                         | © teorema                                                                                     |
|--------------------------------|-----------------------------------------------------------------------------------------------|
| ORIGIN:                        | Italy                                                                                         |
| SERIES:                        | IRIS                                                                                          |
| PRODUCT<br>DESCRIPTION:        | 2-handle single hole basin mixer with plastic 1½" pull type pop-up with 3/8" connection hoses |
| MODEL No.                      | 50303                                                                                         |
| FINISH/COLOUR:                 | Chrome                                                                                        |
| DIMENSIONS:                    | 170mm L, 149mm H<br>132mm spout projection                                                    |
| OPTIONAL<br>MATCHING<br>PARTS: | 2x angle valve 1/2"x3/8" (no nuts) 1x basin waste trap                                        |