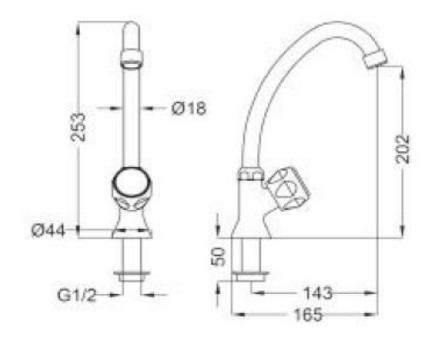

## **SPECIFICATION SHEET - fittings**

| BRAND:                         | (teorema)                                                                            |
|--------------------------------|--------------------------------------------------------------------------------------|
| ORIGIN:                        | Italy                                                                                |
| SERIES:                        | IRIS                                                                                 |
| PRODUCT<br>DESCRIPTION:        | Basin pillar tap 200mm without hose and pop-up                                       |
| MODEL No.                      | 50337                                                                                |
| FINISH/COLOUR:                 | Chrome                                                                               |
| DIMENSIONS:                    | 253mm height<br>143mm spout projection                                               |
| OPTIONAL<br>MATCHING<br>PARTS: | 1x angle valve ½"x½" (no nuts) 1x basin waste strainer or pop-up 1x basin waste trap |