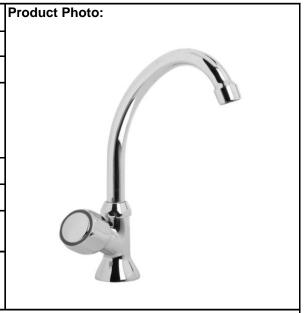

## **SPECIFICATION SHEET - fittings**

| BRAND:                         | (teorema)                                                                            |
|--------------------------------|--------------------------------------------------------------------------------------|
| ORIGIN:                        | Italy                                                                                |
| SERIES:                        | IRIS                                                                                 |
| PRODUCT<br>DESCRIPTION:        | Basin pillar tap 200mm without hose and pop-up                                       |
| MODEL No.                      | 50337                                                                                |
| FINISH/COLOUR:                 | Chrome                                                                               |
| DIMENSIONS:                    | 253mm height<br>143mm spout projection                                               |
| OPTIONAL<br>MATCHING<br>PARTS: | 1x angle valve ½"x½" (no nuts) 1x basin waste strainer or pop-up 1x basin waste trap |