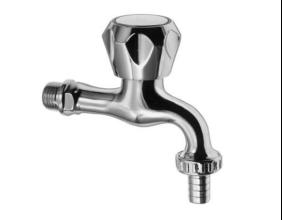

## **SPECIFICATION SHEET - fittings**

| BRAND:                         | (teorema)                  | Product Photo: |
|--------------------------------|----------------------------|----------------|
| ORIGIN:                        | Italy                      |                |
| SERIES:                        | IRIS                       |                |
| PRODUCT<br>DESCRIPTION:        | Bib tap ½" with hose union | 1              |
| MODEL No.                      | 50518                      |                |
| FINISH/COLOUR:                 | Chrome                     |                |
| DIMENSIONS:                    | 109mm spout projection     |                |
| OPTIONAL<br>MATCHING<br>PARTS: |                            |                |