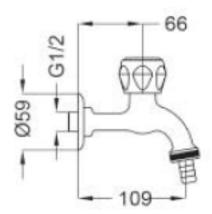

## **SPECIFICATION SHEET - fittings**

| BRAND:                         | (teorema)                  | Product Photo: |
|--------------------------------|----------------------------|----------------|
| ORIGIN:                        | Italy                      |                |
| SERIES:                        | IRIS                       |                |
| PRODUCT<br>DESCRIPTION:        | Bib tap ½" with hose union | 1              |
| MODEL No.                      | 50518                      |                |
| FINISH/COLOUR:                 | Chrome                     |                |
| DIMENSIONS:                    | 109mm spout projection     |                |
| OPTIONAL<br>MATCHING<br>PARTS: |                            |                |