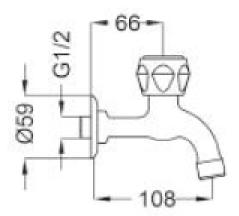

## **SPECIFICATION SHEET - fittings**

|                 |                        | I              |
|-----------------|------------------------|----------------|
| BRAND:          | (b) teorema            | Product Photo: |
| ORIGIN:         | Italy                  |                |
| SERIES:         | IRIS                   |                |
|                 | Bib tap 1/2"           |                |
| PRODUCT         |                        |                |
| DESCRIPTION:    |                        |                |
|                 |                        |                |
| MODEL No.       | 50524                  |                |
| FINISH/COLOUR:  | Chrome                 |                |
| DIMENSIONS:     | 108mm spout projection |                |
| OPTIONAL        |                        |                |
| MATCHING PARTS: |                        |                |