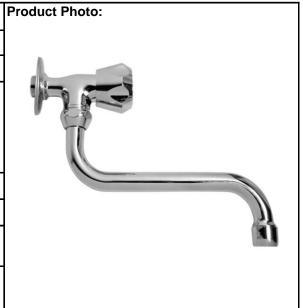

## **SPECIFICATION SHEET - fittings**

| BRAND:                         | (b) teorema                                      |
|--------------------------------|--------------------------------------------------|
| ORIGIN:                        | Italy                                            |
| SERIES:                        | SINK TAPS & MIXERS                               |
| PRODUCT<br>DESCRIPTION:        | Wall mounted single cold water sink tap, S spout |
| MODEL No.                      | 50536                                            |
| FINISH/COLOUR:                 | Chrome                                           |
| DIMENSIONS:                    | 200mm spout projection                           |
| OPTIONAL<br>MATCHING<br>PARTS: |                                                  |