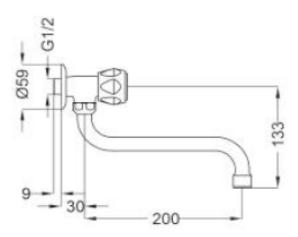

## **SPECIFICATION SHEET - fittings**

| BRAND:                         | (b) teorema                                      |
|--------------------------------|--------------------------------------------------|
| ORIGIN:                        | Italy                                            |
| SERIES:                        | SINK TAPS & MIXERS                               |
| PRODUCT<br>DESCRIPTION:        | Wall mounted single cold water sink tap, S spout |
| MODEL No.                      | 50536                                            |
| FINISH/COLOUR:                 | Chrome                                           |
| DIMENSIONS:                    | 200mm spout projection                           |
| OPTIONAL<br>MATCHING<br>PARTS: |                                                  |