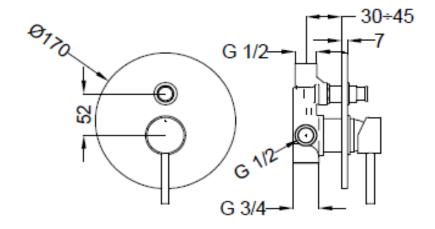

## **SPECIFICATION SHEET - fittings**

| BRAND:                         | (b) teorema                                           | Product Photo: |
|--------------------------------|-------------------------------------------------------|----------------|
| ORIGIN:                        | Italy                                                 |                |
| SERIES:                        | JABIL                                                 |                |
| PRODUCT<br>DESCRIPTION:        | Built in single lever bath/shower mixer with diverter |                |
| MODEL No.                      | 73010                                                 |                |
| FINISH/COLOUR:                 | Chrome                                                |                |
| DIMENSIONS:                    |                                                       |                |
| OPTIONAL<br>MATCHING<br>PARTS: | Bath spout or showers                                 |                |