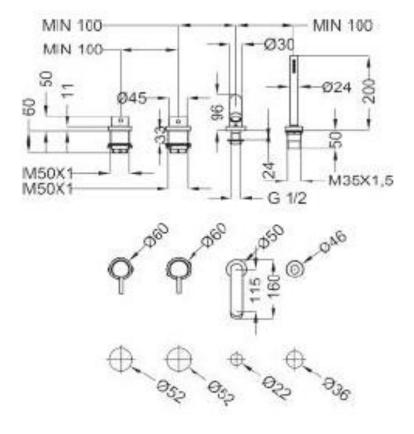

## **SPECIFICATION SHEET - fittings**

| BRAND:                         | (teorema)                                                | Product Photo: |     |
|--------------------------------|----------------------------------------------------------|----------------|-----|
| ORIGIN:                        | Italy                                                    | ]              |     |
| SERIES:                        | JABIL                                                    |                |     |
| PRODUCT<br>DESCRIPTION:        | 4hole deck mounted tub mixer with extractable handshower |                |     |
| MODEL No.                      | 73154                                                    | ]              | 10  |
| FINISH/COLOUR:                 | Chrome                                                   | 1              |     |
| DIMENSIONS:                    | 160mm L<br>115mm spout projection                        | 78             | (1) |
| OPTIONAL<br>MATCHING<br>PARTS: |                                                          |                |     |

All information is for reference only, installation shall always be based on the actual product delivered.