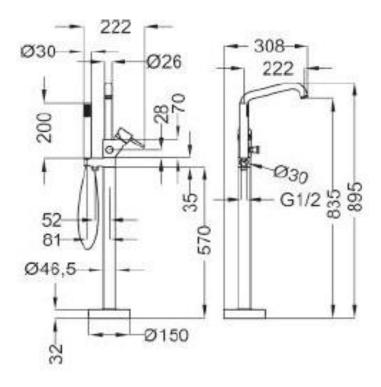

## **SPECIFICATION SHEET - fittings**

| BRAND:                         | (b) teorema                                                                      |
|--------------------------------|----------------------------------------------------------------------------------|
| ORIGIN:                        | Italy                                                                            |
| SERIES:                        | JABIL                                                                            |
| PRODUCT<br>DESCRIPTION:        | Floor mounted single lever bath/<br>shower mixer with filler & handshower<br>set |
| MODEL No.                      | 73155                                                                            |
| FINISH/COLOUR:                 | Chrome                                                                           |
| DIMENSIONS:                    | 222mm spout projection                                                           |
| OPTIONAL<br>MATCHING<br>PARTS: |                                                                                  |