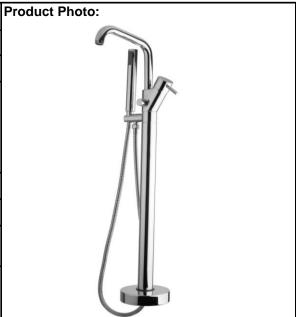

## **SPECIFICATION SHEET - fittings**

| BRAND:                         | (b) teorema                                                                      |
|--------------------------------|----------------------------------------------------------------------------------|
| ORIGIN:                        | Italy                                                                            |
| SERIES:                        | JABIL                                                                            |
| PRODUCT<br>DESCRIPTION:        | Floor mounted single lever bath/<br>shower mixer with filler & handshower<br>set |
| MODEL No.                      | 73155                                                                            |
| FINISH/COLOUR:                 | Chrome                                                                           |
| DIMENSIONS:                    | 222mm spout projection                                                           |
| OPTIONAL<br>MATCHING<br>PARTS: |                                                                                  |