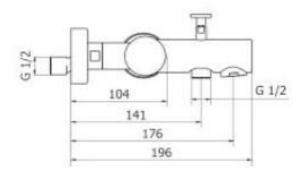

## **SPECIFICATION SHEET - fittings**

| BRAND:                         | © teorema                                                  | Product Photo: |
|--------------------------------|------------------------------------------------------------|----------------|
| ORIGIN:                        | Italy                                                      |                |
| SERIES:                        | JABIL                                                      |                |
| PRODUCT<br>DESCRIPTION:        | Exposed single lever bath/shower mixer with handshower set |                |
| MODEL No.                      | 73170                                                      |                |
| FINISH/COLOUR:                 | Chrome                                                     |                |
| DIMENSIONS:                    | 196mm L x 264mm W<br>176mm spout projection                |                |
| OPTIONAL<br>MATCHING<br>PARTS: |                                                            |                |