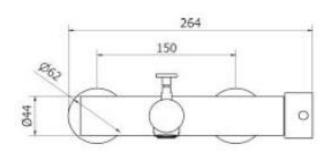

## **SPECIFICATION SHEET - fittings**

| BRAND:                         | © teorema                                                  | Product Photo: |
|--------------------------------|------------------------------------------------------------|----------------|
| ORIGIN:                        | Italy                                                      |                |
| SERIES:                        | JABIL                                                      |                |
| PRODUCT<br>DESCRIPTION:        | Exposed single lever bath/shower mixer with handshower set |                |
| MODEL No.                      | 73170                                                      |                |
| FINISH/COLOUR:                 | Chrome                                                     |                |
| DIMENSIONS:                    | 196mm L x 264mm W<br>176mm spout projection                |                |
| OPTIONAL<br>MATCHING<br>PARTS: |                                                            |                |