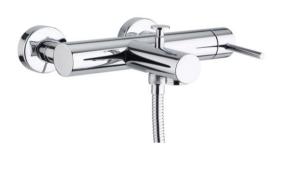

## **SPECIFICATION SHEET - fittings**

| BRAND:                         | © teorema                                                  | Product Photo: |
|--------------------------------|------------------------------------------------------------|----------------|
| ORIGIN:                        | Italy                                                      |                |
| SERIES:                        | JABIL                                                      |                |
| PRODUCT<br>DESCRIPTION:        | Exposed single lever bath/shower mixer with handshower set |                |
| MODEL No.                      | 73170                                                      |                |
| FINISH/COLOUR:                 | Chrome                                                     |                |
| DIMENSIONS:                    | 196mm L x 264mm W<br>176mm spout projection                |                |
| OPTIONAL<br>MATCHING<br>PARTS: |                                                            |                |