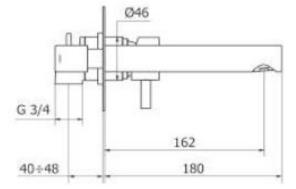

## **SPECIFICATION SHEET - fittings**

Product Photo:

| BRAND:                         | (b) teorema                                                                 |
|--------------------------------|-----------------------------------------------------------------------------|
| ORIGIN:                        | Italy                                                                       |
| SERIES:                        | JABIL                                                                       |
| PRODUCT<br>DESCRIPTION:        | Wall-mounted single lever basin mixer with plate, with 1¼" push type pop up |
| MODEL No.                      | 73314                                                                       |
| FINISH/COLOUR:                 | Chrome                                                                      |
| DIMENSIONS:                    | 180mm L x 220mm W x 110mm H<br>162mm spout projection                       |
| OPTIONAL<br>MATCHING<br>PARTS: | 1x basin waste trap                                                         |