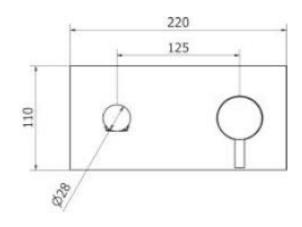

## **SPECIFICATION SHEET - fittings**

Product Photo:

| BRAND:                         | (b) teorema                                                                 |
|--------------------------------|-----------------------------------------------------------------------------|
| ORIGIN:                        | Italy                                                                       |
| SERIES:                        | JABIL                                                                       |
| PRODUCT<br>DESCRIPTION:        | Wall-mounted single lever basin mixer with plate, with 1¼" push type pop up |
| MODEL No.                      | 73314                                                                       |
| FINISH/COLOUR:                 | Chrome                                                                      |
| DIMENSIONS:                    | 180mm L x 220mm W x 110mm H<br>162mm spout projection                       |
| OPTIONAL<br>MATCHING<br>PARTS: | 1x basin waste trap                                                         |