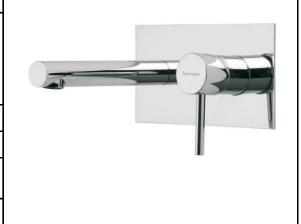

## **SPECIFICATION SHEET - fittings**

Product Photo:

| BRAND:                         | (b) teorema                                                                 |
|--------------------------------|-----------------------------------------------------------------------------|
| ORIGIN:                        | Italy                                                                       |
| SERIES:                        | JABIL                                                                       |
| PRODUCT<br>DESCRIPTION:        | Wall-mounted single lever basin mixer with plate, with 1¼" push type pop up |
| MODEL No.                      | 73314                                                                       |
| FINISH/COLOUR:                 | Chrome                                                                      |
| DIMENSIONS:                    | 180mm L x 220mm W x 110mm H<br>162mm spout projection                       |
| OPTIONAL<br>MATCHING<br>PARTS: | 1x basin waste trap                                                         |