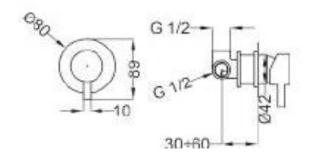

## **SPECIFICATION SHEET - fittings**

**Product Photo:** 

| BRAND:                         | (b) teorema                                                                      |
|--------------------------------|----------------------------------------------------------------------------------|
| ORIGIN:                        | Italy                                                                            |
| SERIES:                        | JABIL                                                                            |
| PRODUCT<br>DESCRIPTION:        | Wall-mounted single lever basin mixer with escutcheon, with 1½" push type pop-up |
| MODEL No.                      | 73316                                                                            |
| FINISH/COLOUR:                 | Chrome                                                                           |
| DIMENSIONS:                    |                                                                                  |
| OPTIONAL<br>MATCHING<br>PARTS: | 1x basin waste trap                                                              |