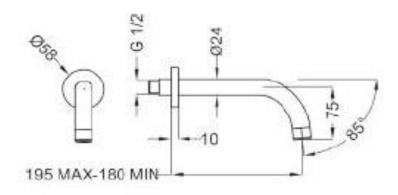

## **SPECIFICATION SHEET - fittings**

**Product Photo:** 

| BRAND:                         | (b) teorema                                                                      |
|--------------------------------|----------------------------------------------------------------------------------|
| ORIGIN:                        | Italy                                                                            |
| SERIES:                        | JABIL                                                                            |
| PRODUCT<br>DESCRIPTION:        | Wall-mounted single lever basin mixer with escutcheon, with 1½" push type pop-up |
| MODEL No.                      | 73316                                                                            |
| FINISH/COLOUR:                 | Chrome                                                                           |
| DIMENSIONS:                    |                                                                                  |
| OPTIONAL<br>MATCHING<br>PARTS: | 1x basin waste trap                                                              |