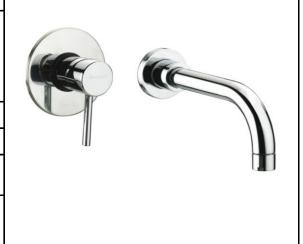

## **SPECIFICATION SHEET - fittings**

**Product Photo:** 

| BRAND:                         | (b) teorema                                                                      |
|--------------------------------|----------------------------------------------------------------------------------|
| ORIGIN:                        | Italy                                                                            |
| SERIES:                        | JABIL                                                                            |
| PRODUCT<br>DESCRIPTION:        | Wall-mounted single lever basin mixer with escutcheon, with 1½" push type pop-up |
| MODEL No.                      | 73316                                                                            |
| FINISH/COLOUR:                 | Chrome                                                                           |
| DIMENSIONS:                    |                                                                                  |
| OPTIONAL<br>MATCHING<br>PARTS: | 1x basin waste trap                                                              |