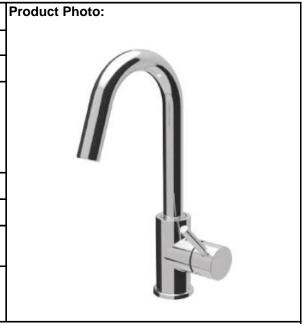

## **SPECIFICATION SHEET - fittings**

| BRAND:                         | © teorema                                                                                          |
|--------------------------------|----------------------------------------------------------------------------------------------------|
| ORIGIN:                        | Italy                                                                                              |
| SERIES:                        | JABIL                                                                                              |
| PRODUCT<br>DESCRIPTION:        | Single lever high spout Basin mixer 205mm, with 11/4" push type pop-up, with 3/8" connection hoses |
| MODEL No.                      | 73327                                                                                              |
| FINISH/COLOUR:                 | Chrome                                                                                             |
| DIMENSIONS:                    | 305mm H<br>135mm spout projection                                                                  |
| OPTIONAL<br>MATCHING<br>PARTS: | 2x angle valve 1/2"x3/8" (no nuts) 1x basin waste trap                                             |