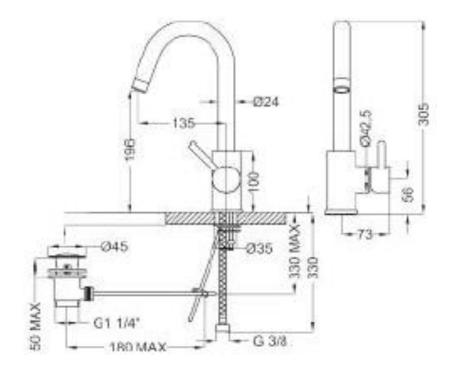

## **SPECIFICATION SHEET - fittings**

| BRAND:                         | © teorema                                                                                          |
|--------------------------------|----------------------------------------------------------------------------------------------------|
| ORIGIN:                        | Italy                                                                                              |
| SERIES:                        | JABIL                                                                                              |
| PRODUCT<br>DESCRIPTION:        | Single lever high spout Basin mixer 205mm, with 11/4" push type pop-up, with 3/8" connection hoses |
| MODEL No.                      | 73327                                                                                              |
| FINISH/COLOUR:                 | Chrome                                                                                             |
| DIMENSIONS:                    | 305mm H<br>135mm spout projection                                                                  |
| OPTIONAL<br>MATCHING<br>PARTS: | 2x angle valve 1/2"x3/8" (no nuts) 1x basin waste trap                                             |