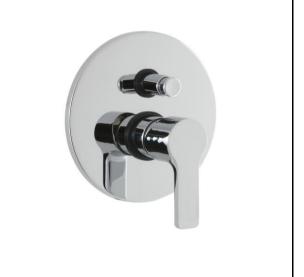

## **SPECIFICATION SHEET - fittings**

| BRAND:                         | © teorema                                                           | Product Photo: |
|--------------------------------|---------------------------------------------------------------------|----------------|
| ORIGIN:                        | Italy                                                               |                |
| SERIES:                        | GOODLIFE                                                            |                |
| PRODUCT<br>DESCRIPTION:        | Built-in single lever bath/shower mixer with diverter (round plate) |                |
| MODEL No.                      | 86010                                                               |                |
| FINISH/COLOUR:                 | Chrome                                                              |                |
| DIMENSIONS:                    |                                                                     |                |
| OPTIONAL<br>MATCHING<br>PARTS: | Bath spout and or showers                                           |                |