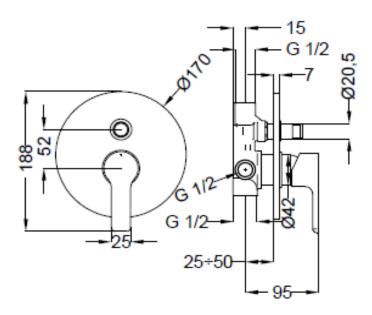

## **SPECIFICATION SHEET - fittings**

| BRAND:                         | © teorema                                                           | Product Photo: |
|--------------------------------|---------------------------------------------------------------------|----------------|
| ORIGIN:                        | Italy                                                               |                |
| SERIES:                        | GOODLIFE                                                            |                |
| PRODUCT<br>DESCRIPTION:        | Built-in single lever bath/shower mixer with diverter (round plate) |                |
| MODEL No.                      | 86010                                                               |                |
| FINISH/COLOUR:                 | Chrome                                                              |                |
| DIMENSIONS:                    |                                                                     |                |
| OPTIONAL<br>MATCHING<br>PARTS: | Bath spout and or showers                                           |                |