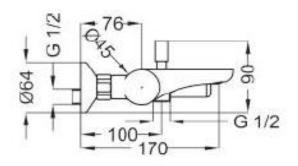

## **SPECIFICATION SHEET - fittings**

| BRAND:                         | (b) teorema                                                | Product Photo: |
|--------------------------------|------------------------------------------------------------|----------------|
| ORIGIN:                        | Italy                                                      |                |
| SERIES:                        | GOODLIFE                                                   |                |
| PRODUCT<br>DESCRIPTION:        | Exposed single lever bath/shower mixer with handshower set |                |
| MODEL No.                      | 86150                                                      |                |
| FINISH/COLOUR:                 | Chrome                                                     |                |
| DIMENSIONS:                    | 170mm spout projection                                     |                |
| OPTIONAL<br>MATCHING<br>PARTS: |                                                            |                |