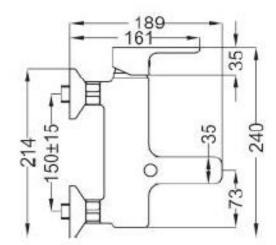

## **SPECIFICATION SHEET - fittings**

| BRAND:                         | (b) teorema                                                | Product Photo: |
|--------------------------------|------------------------------------------------------------|----------------|
| ORIGIN:                        | Italy                                                      |                |
| SERIES:                        | GOODLIFE                                                   |                |
| PRODUCT<br>DESCRIPTION:        | Exposed single lever bath/shower mixer with handshower set |                |
| MODEL No.                      | 86150                                                      |                |
| FINISH/COLOUR:                 | Chrome                                                     |                |
| DIMENSIONS:                    | 170mm spout projection                                     |                |
| OPTIONAL<br>MATCHING<br>PARTS: |                                                            |                |