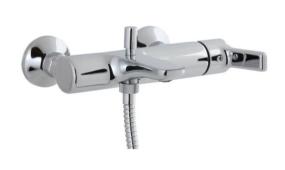

## **SPECIFICATION SHEET - fittings**

| BRAND:                         | (b) teorema                                                | Product Photo: |
|--------------------------------|------------------------------------------------------------|----------------|
| ORIGIN:                        | Italy                                                      |                |
| SERIES:                        | GOODLIFE                                                   |                |
| PRODUCT<br>DESCRIPTION:        | Exposed single lever bath/shower mixer with handshower set |                |
| MODEL No.                      | 86150                                                      |                |
| FINISH/COLOUR:                 | Chrome                                                     |                |
| DIMENSIONS:                    | 170mm spout projection                                     |                |
| OPTIONAL<br>MATCHING<br>PARTS: |                                                            |                |