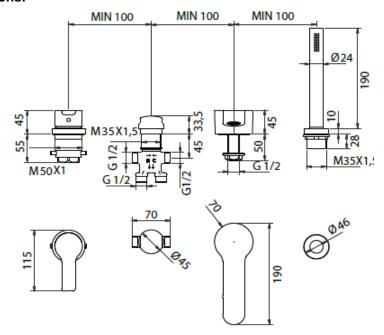

## **SPECIFICATION SHEET - fittings**

| BRAND:                         | <b>teorema</b>               | Product Photo: |  |  |
|--------------------------------|------------------------------|----------------|--|--|
| ORIGIN:                        | Italy                        |                |  |  |
| SERIES:                        | GOODLIFE                     |                |  |  |
| PRODUCT<br>DESCRIPTION:        | 4hole deck mounted tub mixer |                |  |  |
| MODEL No.                      | 86154                        |                |  |  |
| FINISH/COLOUR:                 | Chrome                       |                |  |  |
| DIMENSIONS:                    | 190mm length                 |                |  |  |
| OPTIONAL<br>MATCHING<br>PARTS: |                              |                |  |  |