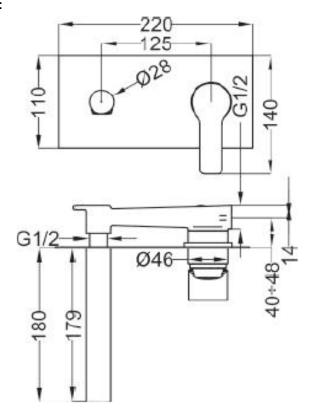

## **SPECIFICATION SHEET - fittings**

**Product Photo:** 

| BRAND:                         | (b) teorema                                                              |
|--------------------------------|--------------------------------------------------------------------------|
| ORIGIN:                        | Italy                                                                    |
| SERIES:                        | GOODLIFE                                                                 |
| PRODUCT<br>DESCRIPTION:        | Wall basin single lever basin mixer with plate, with 1¼ push type pop-up |
| MODEL No.                      | 86314                                                                    |
| FINISH/COLOUR:                 | Chrome                                                                   |
| DIMENSIONS:                    | 180mm L x 220mm W x 110mm H                                              |
| OPTIONAL<br>MATCHING<br>PARTS: | 1x basin waste trap                                                      |