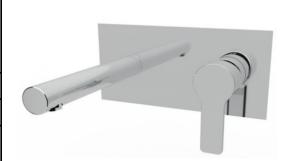

## **SPECIFICATION SHEET - fittings**

**Product Photo:** 

| BRAND:                         | (b) teorema                                                              |
|--------------------------------|--------------------------------------------------------------------------|
| ORIGIN:                        | Italy                                                                    |
| SERIES:                        | GOODLIFE                                                                 |
| PRODUCT<br>DESCRIPTION:        | Wall basin single lever basin mixer with plate, with 1¼ push type pop-up |
| MODEL No.                      | 86314                                                                    |
| FINISH/COLOUR:                 | Chrome                                                                   |
| DIMENSIONS:                    | 180mm L x 220mm W x 110mm H                                              |
| OPTIONAL<br>MATCHING<br>PARTS: | 1x basin waste trap                                                      |