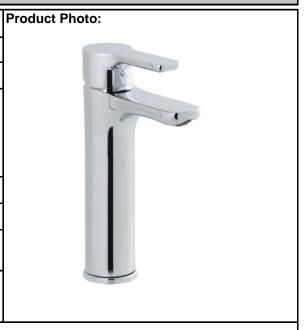

## **SPECIFICATION SHEET - fittings**

| BRAND:                         | © teorema                                                                                        |
|--------------------------------|--------------------------------------------------------------------------------------------------|
| ORIGIN:                        | Italy                                                                                            |
| SERIES:                        | GOODLIFE                                                                                         |
| PRODUCT<br>DESCRIPTION:        | Single lever tall basin mixer for washbowl, with 1½" push type pop-up with 3/8" connection hoses |
| MODEL No.                      | 86341                                                                                            |
| FINISH/COLOUR:                 | Chrome                                                                                           |
| DIMENSIONS:                    | 170mm L x 310mm H<br>130mm spout projection                                                      |
| OPTIONAL<br>MATCHING<br>PARTS: | 2x angle valve 1/2"x3/8" (no nuts) 1x basin waste trap                                           |