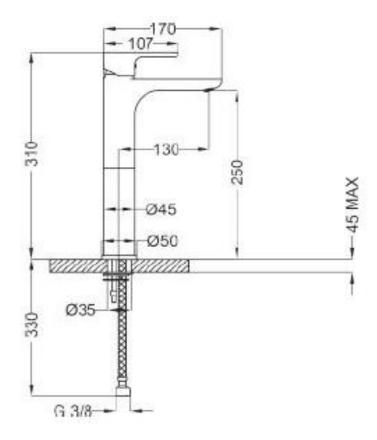

## **SPECIFICATION SHEET - fittings**

| BRAND:                         | © teorema                                                                                        |
|--------------------------------|--------------------------------------------------------------------------------------------------|
| ORIGIN:                        | Italy                                                                                            |
| SERIES:                        | GOODLIFE                                                                                         |
| PRODUCT<br>DESCRIPTION:        | Single lever tall basin mixer for washbowl, with 1½" push type pop-up with 3/8" connection hoses |
| MODEL No.                      | 86341                                                                                            |
| FINISH/COLOUR:                 | Chrome                                                                                           |
| DIMENSIONS:                    | 170mm L x 310mm H<br>130mm spout projection                                                      |
| OPTIONAL<br>MATCHING<br>PARTS: | 2x angle valve 1/2"x3/8" (no nuts) 1x basin waste trap                                           |