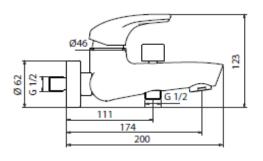

## **SPECIFICATION SHEET - fittings**

| BRAND:                         | (b) teorema                                           |
|--------------------------------|-------------------------------------------------------|
| ORIGIN:                        | Italy                                                 |
| SERIES:                        | GIRASOLE                                              |
| PRODUCT<br>DESCRIPTION:        | Exposed bath/shower mixer with handshower set         |
| MODEL No.                      | 8E 150                                                |
| FINISH/COLOUR:                 | Chrome                                                |
| DIMENSIONS:                    | 174mm spout projection<br>200mm L x 212mm W x 123mm H |
| OPTIONAL<br>MATCHING<br>PARTS: |                                                       |

## **Technical Informations:**