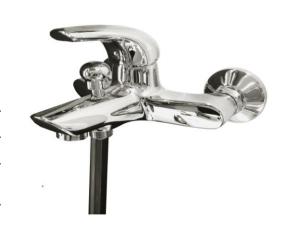

## **SPECIFICATION SHEET - fittings**

| BRAND:                         | (b) teorema                                           |
|--------------------------------|-------------------------------------------------------|
| ORIGIN:                        | Italy                                                 |
| SERIES:                        | GIRASOLE                                              |
| PRODUCT<br>DESCRIPTION:        | Exposed bath/shower mixer with handshower set         |
| MODEL No.                      | 8E 150                                                |
| FINISH/COLOUR:                 | Chrome                                                |
| DIMENSIONS:                    | 174mm spout projection<br>200mm L x 212mm W x 123mm H |
| OPTIONAL<br>MATCHING<br>PARTS: |                                                       |

**Product Photo:** 