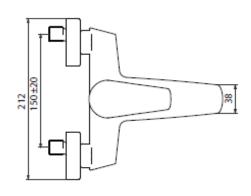

## **SPECIFICATION SHEET - fittings**

| BRAND:                         | (b) teorema                                           |
|--------------------------------|-------------------------------------------------------|
| ORIGIN:                        | Italy                                                 |
| SERIES:                        | GIRASOLE                                              |
| PRODUCT<br>DESCRIPTION:        | Exposed bath/shower mixer with handshower set         |
| MODEL No.                      | 8E 150                                                |
| FINISH/COLOUR:                 | Chrome                                                |
| DIMENSIONS:                    | 174mm spout projection<br>200mm L x 212mm W x 123mm H |
| OPTIONAL<br>MATCHING<br>PARTS: |                                                       |

## **Technical Informations:**