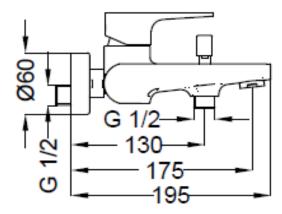

## **SPECIFICATION SHEET - fittings**

| BRAND:                         | (b) teorema                                                | Product Photo: |
|--------------------------------|------------------------------------------------------------|----------------|
| ORIGIN:                        | Italy                                                      |                |
| SERIES:                        | FONTE                                                      |                |
| PRODUCT<br>DESCRIPTION:        | Exposed single lever bath/shower mixer with handshower set |                |
| MODEL No.                      | 8F150                                                      |                |
| FINISH/COLOUR:                 | Chrome                                                     |                |
| DIMENSIONS:                    | 195mm L x 210mm W x 105mm H<br>175mm spout projection      |                |
| OPTIONAL<br>MATCHING<br>PARTS: |                                                            |                |