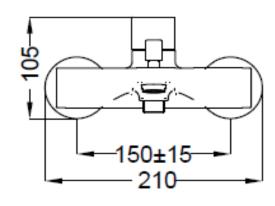

## **SPECIFICATION SHEET - fittings**

| BRAND:                         | (b) teorema                                                | Product Photo: |
|--------------------------------|------------------------------------------------------------|----------------|
| ORIGIN:                        | Italy                                                      |                |
| SERIES:                        | FONTE                                                      |                |
| PRODUCT<br>DESCRIPTION:        | Exposed single lever bath/shower mixer with handshower set |                |
| MODEL No.                      | 8F150                                                      |                |
| FINISH/COLOUR:                 | Chrome                                                     |                |
| DIMENSIONS:                    | 195mm L x 210mm W x 105mm H<br>175mm spout projection      |                |
| OPTIONAL<br>MATCHING<br>PARTS: |                                                            |                |