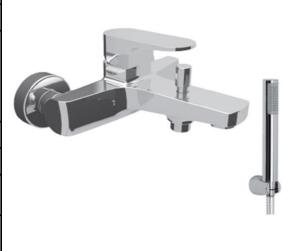

## **SPECIFICATION SHEET - fittings**

| BRAND:                         | (b) teorema                                                | Product Photo: |
|--------------------------------|------------------------------------------------------------|----------------|
| ORIGIN:                        | Italy                                                      |                |
| SERIES:                        | FONTE                                                      |                |
| PRODUCT<br>DESCRIPTION:        | Exposed single lever bath/shower mixer with handshower set |                |
| MODEL No.                      | 8F150                                                      |                |
| FINISH/COLOUR:                 | Chrome                                                     |                |
| DIMENSIONS:                    | 195mm L x 210mm W x 105mm H<br>175mm spout projection      |                |
| OPTIONAL<br>MATCHING<br>PARTS: |                                                            |                |