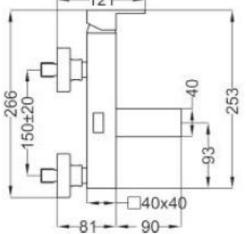

## **SPECIFICATION SHEET - fittings**

| BRAND:                         | © teorema                                                  | Product Photo: |
|--------------------------------|------------------------------------------------------------|----------------|
| ORIGIN:                        | Italy                                                      |                |
| SERIES:                        | BLOG                                                       |                |
| PRODUCT<br>DESCRIPTION:        | Exposed single lever bath/shower mixer with handshower set |                |
| MODEL No.                      | 8G150                                                      | 6              |
| FINISH/COLOUR:                 | Chrome                                                     |                |
| DIMENSIONS:                    | 171mm L x 266mm W<br>155mm spout projection                | 1000           |
| OPTIONAL<br>MATCHING<br>PARTS: |                                                            |                |