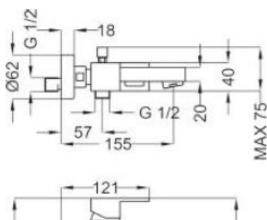

## **SPECIFICATION SHEET - fittings**

| BRAND:                         | © teorema                                                  | Product Photo: |
|--------------------------------|------------------------------------------------------------|----------------|
| ORIGIN:                        | Italy                                                      |                |
| SERIES:                        | BLOG                                                       |                |
| PRODUCT<br>DESCRIPTION:        | Exposed single lever bath/shower mixer with handshower set |                |
| MODEL No.                      | 8G150                                                      | 6              |
| FINISH/COLOUR:                 | Chrome                                                     |                |
| DIMENSIONS:                    | 171mm L x 266mm W<br>155mm spout projection                | 1000           |
| OPTIONAL<br>MATCHING<br>PARTS: |                                                            |                |