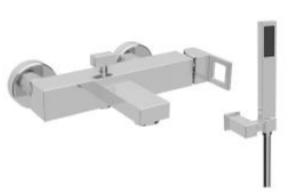

## **SPECIFICATION SHEET - fittings**

| BRAND:                         | © teorema                                                  | Product Photo: |
|--------------------------------|------------------------------------------------------------|----------------|
| ORIGIN:                        | Italy                                                      |                |
| SERIES:                        | BLOG                                                       |                |
| PRODUCT<br>DESCRIPTION:        | Exposed single lever bath/shower mixer with handshower set |                |
| MODEL No.                      | 8G150                                                      | 6              |
| FINISH/COLOUR:                 | Chrome                                                     |                |
| DIMENSIONS:                    | 171mm L x 266mm W<br>155mm spout projection                | 1000           |
| OPTIONAL<br>MATCHING<br>PARTS: |                                                            |                |