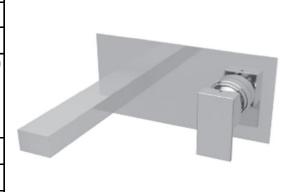

## **SPECIFICATION SHEET - fittings**

| BRAND:                         | (b) teorema                                                                  | Product Photo: |
|--------------------------------|------------------------------------------------------------------------------|----------------|
| ORIGIN:                        | Italy                                                                        |                |
| SERIES:                        | BLOG                                                                         |                |
| PRODUCT<br>DESCRIPTION:        | Wall basin single lever basin mixer with plate, with 1-1/4" push type pop-up |                |
| MODEL No.                      | 8G316                                                                        |                |
| FINISH/COLOUR:                 | Chrome                                                                       |                |
| DIMENSIONS:                    | 175mm spout projection<br>190mm L                                            |                |
| OPTIONAL<br>MATCHING<br>PARTS: | 1x basin waste trap                                                          |                |