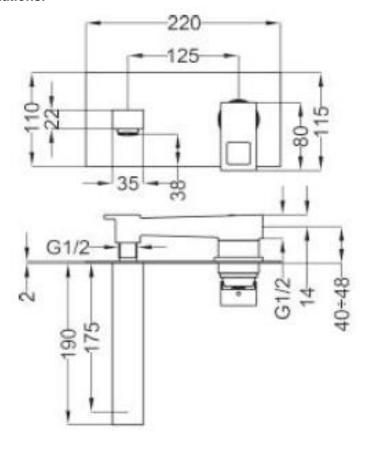

## **SPECIFICATION SHEET - fittings**

| BRAND:                         | (b) teorema                                                                  | Product Photo: |
|--------------------------------|------------------------------------------------------------------------------|----------------|
| ORIGIN:                        | Italy                                                                        |                |
| SERIES:                        | BLOG                                                                         |                |
| PRODUCT<br>DESCRIPTION:        | Wall basin single lever basin mixer with plate, with 1-1/4" push type pop-up |                |
| MODEL No.                      | 8G316                                                                        |                |
| FINISH/COLOUR:                 | Chrome                                                                       |                |
| DIMENSIONS:                    | 175mm spout projection<br>190mm L                                            |                |
| OPTIONAL<br>MATCHING<br>PARTS: | 1x basin waste trap                                                          |                |