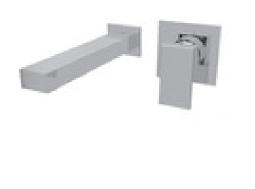

## **SPECIFICATION SHEET - fittings**

| BRAND:                         | (b) teorema                                                                            | Product Photo: |
|--------------------------------|----------------------------------------------------------------------------------------|----------------|
| ORIGIN:                        | Italy                                                                                  |                |
| SERIES:                        | BLOG                                                                                   |                |
| PRODUCT<br>DESCRIPTION:        | Wall-mounted single lever basin mixer without escutcheon, with 1-1/4" push type pop up |                |
| MODEL No.                      | 8G318                                                                                  | Total S        |
| FINISH/COLOUR:                 | Chrome                                                                                 |                |
| DIMENSIONS:                    | 190mm L<br>175mm spout projection                                                      |                |
| OPTIONAL<br>MATCHING<br>PARTS: | 1x basin waste trap                                                                    |                |