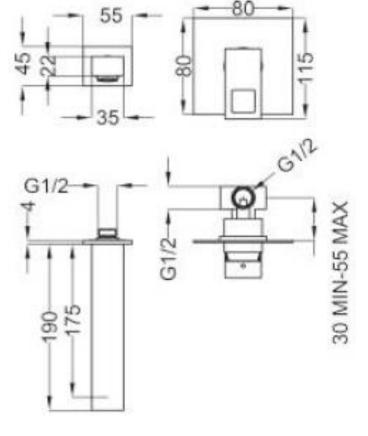

## **SPECIFICATION SHEET - fittings**

| BRAND:                         | (b) teorema                                                                            | Product Photo: |
|--------------------------------|----------------------------------------------------------------------------------------|----------------|
| ORIGIN:                        | Italy                                                                                  |                |
| SERIES:                        | BLOG                                                                                   |                |
| PRODUCT<br>DESCRIPTION:        | Wall-mounted single lever basin mixer without escutcheon, with 1-1/4" push type pop up |                |
| MODEL No.                      | 8G318                                                                                  | Total S        |
| FINISH/COLOUR:                 | Chrome                                                                                 |                |
| DIMENSIONS:                    | 190mm L<br>175mm spout projection                                                      |                |
| OPTIONAL<br>MATCHING<br>PARTS: | 1x basin waste trap                                                                    |                |

## **Technical Informations:**