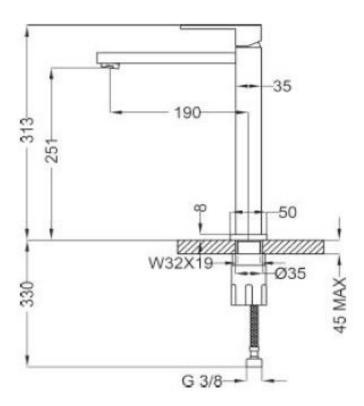

## **SPECIFICATION SHEET - fittings**

| BRAND:                         | (b) teorema                                    |
|--------------------------------|------------------------------------------------|
| ORIGIN:                        | Italy                                          |
| SERIES:                        | SINK MIXERS                                    |
| PRODUCT<br>DESCRIPTION:        | Single lever sink mixer with swivel high spout |
| MODEL No.                      | 8G545                                          |
| FINISH/COLOUR:                 | Chrome                                         |
| DIMENSIONS:                    | 313mm height<br>190mm spout projection         |
| OPTIONAL<br>MATCHING<br>PARTS: | 2x angle valve 1/2"x3/8" (no nuts)             |