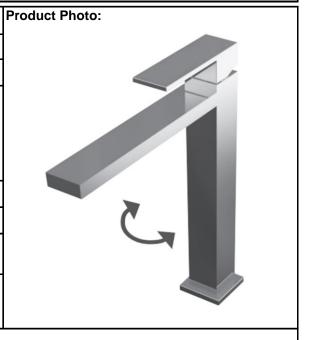

## **SPECIFICATION SHEET - fittings**

| BRAND:                         | (b) teorema                                    |
|--------------------------------|------------------------------------------------|
| ORIGIN:                        | Italy                                          |
| SERIES:                        | SINK MIXERS                                    |
| PRODUCT<br>DESCRIPTION:        | Single lever sink mixer with swivel high spout |
| MODEL No.                      | 8G545                                          |
| FINISH/COLOUR:                 | Chrome                                         |
| DIMENSIONS:                    | 313mm height<br>190mm spout projection         |
| OPTIONAL<br>MATCHING<br>PARTS: | 2x angle valve 1/2"x3/8" (no nuts)             |