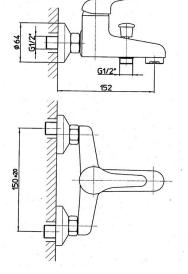

## **SPECIFICATION SHEET - fittings**

| BRAND:                         | (teorema)                                     |
|--------------------------------|-----------------------------------------------|
| ORIGIN:                        | Italy                                         |
| SERIES:                        | DERBY                                         |
| PRODUCT<br>DESCRIPTION:        | Exposed bath/shower mixer with handshower set |
| MODEL No.                      | 90150                                         |
| FINISH/COLOUR:                 | Chrome                                        |
| DIMENSIONS:                    | 152mm spout projection                        |
| OPTIONAL<br>MATCHING<br>PARTS: |                                               |

## **Technical Informations:**

**REMINDER:**Pipe flushing must be done before faucets are installed. Failure to do so voids the warranty.

Do not use cleaners containing abrasive cleansers, ammonia, bleach, acids, waxes, alcohol, solvents or other