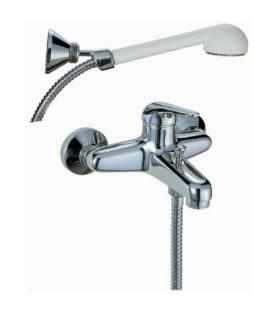

## **SPECIFICATION SHEET - fittings**

| BRAND:                         | (teorema)                                     |
|--------------------------------|-----------------------------------------------|
| ORIGIN:                        | Italy                                         |
| SERIES:                        | DERBY                                         |
| PRODUCT<br>DESCRIPTION:        | Exposed bath/shower mixer with handshower set |
| MODEL No.                      | 90150                                         |
| FINISH/COLOUR:                 | Chrome                                        |
| DIMENSIONS:                    | 152mm spout projection                        |
| OPTIONAL<br>MATCHING<br>PARTS: |                                               |

## **Product Photo:**