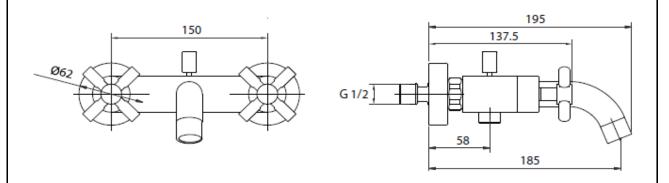

## **SPECIFICATION SHEET - fittings**

| _                              |                                               |                |
|--------------------------------|-----------------------------------------------|----------------|
| BRAND:                         | <b>teorema</b>                                | Product Photo: |
| ORIGIN:                        | Italy                                         |                |
| SERIES:                        | VERTIGO                                       |                |
| PRODUCT<br>DESCRIPTION:        | Exposed bath/shower mixer with handshower set |                |
| MODEL No.                      | 93150                                         |                |
| FINISH/COLOUR:                 | Chrome                                        | ///            |
| DIMENSIONS:                    | 195mm length<br>185mm spout projection        |                |
| OPTIONAL<br>MATCHING<br>PARTS: |                                               |                |