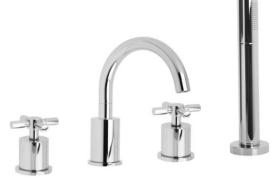

## **SPECIFICATION SHEET - fittings**

| BRAND:                         | <b>teorema</b>                                       | Р |
|--------------------------------|------------------------------------------------------|---|
| ORIGIN:                        | Italy                                                |   |
| SERIES:                        | VERTIGO                                              |   |
| PRODUCT<br>DESCRIPTION:        | 4hole deck mounted tub mixer                         |   |
| MODEL No.                      | 93154                                                |   |
| FINISH/COLOUR:                 | Chrome                                               |   |
| DIMENSIONS:                    | 250mm length, 280mm height<br>192mm spout projection |   |
| OPTIONAL<br>MATCHING<br>PARTS: |                                                      |   |