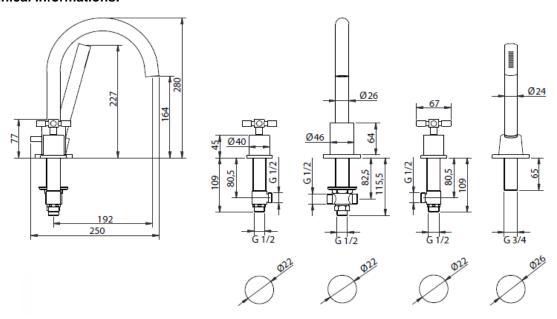

## **Technical Informations:**

**REMINDER:** Pipe flushing must be done before faucets are installed. Failure to do so voids the warranty.

Do not use cleaners containing abrasive cleansers, ammonia, bleach, acids, waxes, alcohol, solvents or other products not recommended for chrome.

All information is for reference only, installation shall always be based on the actual product delivered.